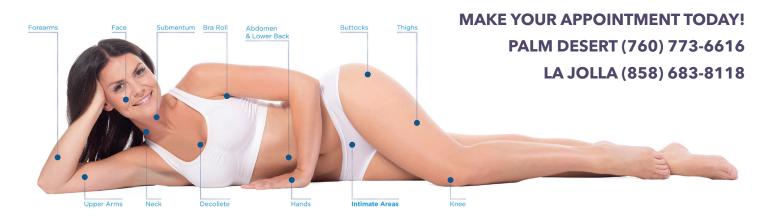

## HAIR REMOVAL

### **DIOLAZE /BBL FOREVER BARE®**

Our hair removal lasers use light to target the melanin that lies in the hair follicle's growth centers. From there, the light converts to heat to destroy the follicle at the source. Without its growth center, hair follicles can no longer grow in the treatment area(s). It is effective in eliminating 80-90% of hair within the treated areas.

Hair removal is fast, effective, and comfortable and highly effective in treating any area of the body on all skin types. There is no downtime required and patients can resume normal activities after their treatment.

Multiple laser hair removal treatments are required over a period of time simply because the treatment targets the active phase of the hair growth cycle. As long as you follow your customized laser hair removal plan from your provider, you'll enjoy long-lasting results.